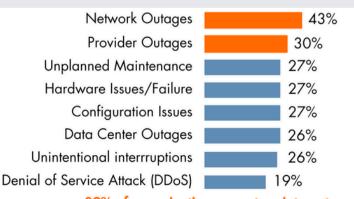

- Business Continuity
- Configurable Automatic Failover
- Reliability, Flexibility, Security

89% of organizations report an internet disruption in the last 12 months