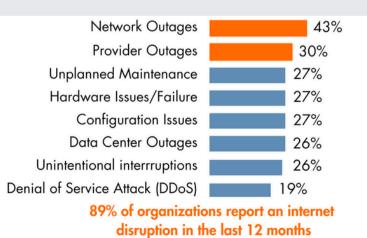

## **Benefits of Cellular** Wireless Failover

In the event of an unexpected internet outage, your wired network will seamlessly switch to a 4G LTE wireless backup, ensuring continuous operation of essential office equipment.

- Business Continuity
- Configurable Automatic Failover
- Reliability, Flexibility, Security



## Seamless Setup

Northland's solution automatically switches to a secure cellular connection once it detects that your wired internet connection has failed.

## Always-On Reliability

Cellular Failover is like a backup generator for your internet. It's a redundant system that works around the clock, ensuring you never miss a beat.

## Uncompromised Security

Approved for life safety and compliant with NFPA 72, PCI, and HIPAA standards. This provides the same secure network you'd expect from Northland.